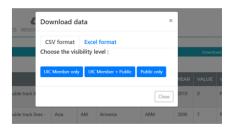

When using UIC data, please cite your source.

UIC (2022) International Railway Statistics, ISBN 978-2-7461-3326-6

- Steps to follow
- 1- Connect with your username and password
- 2- Select:
  - a period, year from-to (e.g. from 1995 to 2023)
  - a domain, (e.g. INFRA)
  - one <u>variable</u> only (e.g. 1112 Total length of lines)
  - one <u>region</u> or more (e.g. Africa, Europe...All)
  - one country or more (e.g. Morocco, Spain, Sweden... All)
  - one <u>company</u> or more (e.g. ONCF, ADIF, RENFE, SJ... All)
- 3- Click on Save (in order to save the parameters of your selection)
- 4- <u>Download</u> the file, choose the <u>level of visibility</u> (1) of data ("UIC members" means the data is restricted to UIC members)
- (1) In the Railisa database, each data has an assigned visibility level (see section B)

# 1- Username and password

Railisa

4- Downolad data according to the level of visibility

2- Data query: select a period, domain, regions, countries, companies

## B. Visibility levels of data

#### - Level 1: Public

The data can be communicated to users who are not UIC Members (e.g. universities, consultants, public authorities).

#### - Level 2: Restricted to UIC members

The data is shared with UIC members only, i.e. the data is not public.

Only UIC members can see the level of visibility of data.