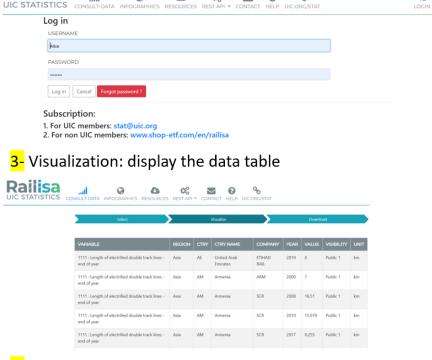

When using UIC data, please cite your source.

UIC (2022) International Railway Statistics, ISBN 978-2-7461-3326-6

- Steps to follow
- 1- Connect with your username and password
- 2- Select:
  - a period, year from-to (e.g. from 1995 to 2023)
  - a domain, (e.g. INFRA)
  - one <u>variable</u> only (e.g. 1112 Total length of lines)
  - one <u>region</u> or more (e.g. Africa, Europe...All)
  - one country or more (e.g. Morocco, Spain, Sweden... All)
  - one <u>company</u> or more (e.g. ONCF, ADIF, RENFE, SJ... All)
- 3- Click on Save (in order to save the parameters of your selection)
- 4- <u>Download</u> the file, choose the <u>level of visibility</u> (1) of data ("UIC members" means the data is restricted to UIC members)
- (1) In the Railisa database, each data has an assigned visibility level (see section B)

# 1- Username and password

Railisa

4- Downolad data according to the level of visibility

2- Data query: select a period, domain, regions, countries, companies