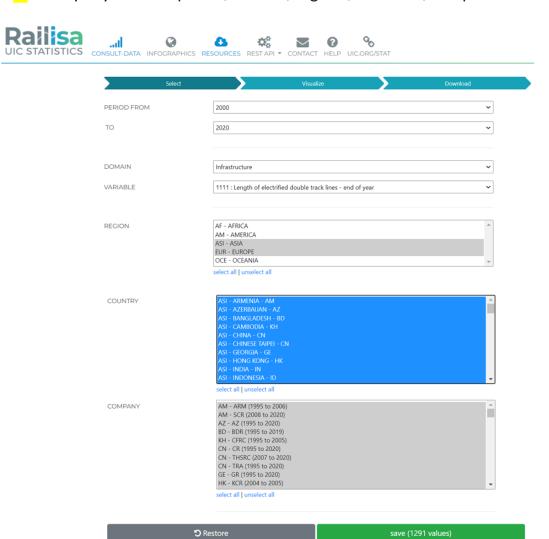

When using UIC data, please cite your source.

UIC (2022) International Railway Statistics, ISBN 978-2-7461-3326-6

- Steps to follow
- 1- Connect with your username and password
- 2- Select:
  - a period, year from-to (e.g. from 1995 to 2023)
  - a domain, (e.g. INFRA)
  - one <u>variable</u> only (e.g. 1112 Total length of lines)
  - one <u>region</u> or more (e.g. Africa, Europe...All)
  - one country or more (e.g. Morocco, Spain, Sweden... All)
  - one <u>company</u> or more (e.g. ONCF, ADIF, RENFE, SJ... All)
- 3- Click on Save (in order to save the parameters of your selection)
- 4- <u>Download</u> the file, choose the <u>level of visibility</u> (1) of data ("UIC members" means the data is restricted to UIC members)
- (1) In the Railisa database, each data has an assigned visibility level (see section B)

# 1- Username and password

Railisa

4- Downolad data according to the level of visibility

2- Data query: select a period, domain, regions, countries, companies